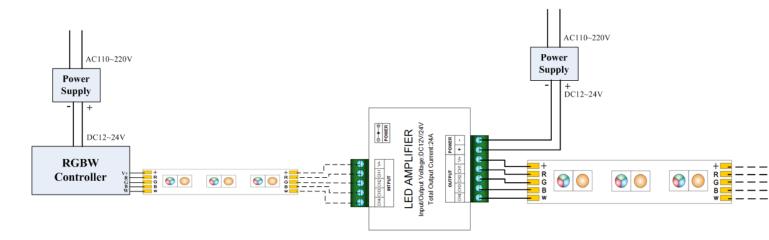

## **PRODUCT DESCRIPTION:**

The RGBW amplifier is used to receive RGBW signals from the controller and send the signal to another group of LED sour ce.

## **DIRECTION FOR USE:**

- Connect the input and output wire in sequence according to the specification one the label of the amplifier.
- Enthat no short circuit phenomenon, then connect the amplifier to the DC12V/24V power supply , and use with the led light , as per the below diagram: