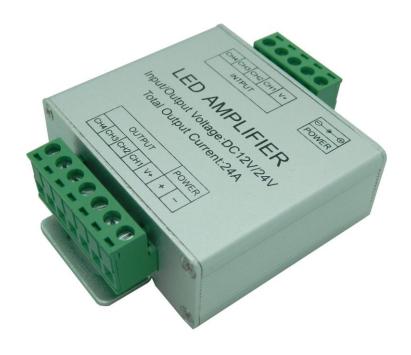

RGBW AMPLIFIER MODEL NO: VT-2408

**SKU: 3327** 

## **TECHNICAL PARAMETERS:**

Working temperature : -20~+60°C

• Input voltage: DC12~24V

• Output: 4 circuit

Connection mode : Common anodeStatic power consumption : <1W</li>

Output current: <6A/CH</li>

Output power: 12V:<288W, 24V:<576W</li>